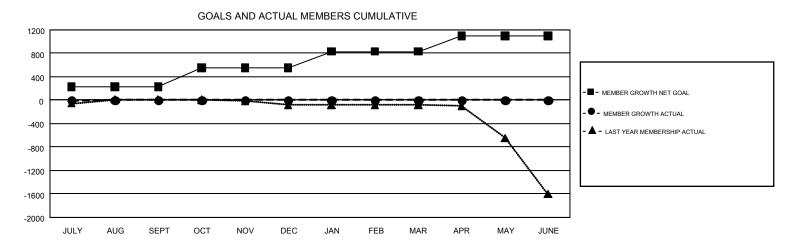

## GMT MONTHLY MEMBERSHIP PROGRESS REPORT

Results as of: 7/31/2019

REPORT DOES NOT INCLUDE CLUBS IN UNDISTRICTED AREAS.

GMT Constitutional Area 5 - C, Group C

**OPEN** 

| Clubs         |               |             |               | Members               |                           |                         |                                                    |  |
|---------------|---------------|-------------|---------------|-----------------------|---------------------------|-------------------------|----------------------------------------------------|--|
|               | RESULTS FO    | R 2019-2020 |               | RESULTS FOR 2019-2020 |                           |                         |                                                    |  |
| QUARTER       | NEW CLUB GOAL | NEW CLUBS   | DROPPED CLUBS | QUARTER               | MEMBER GROWTH NET<br>GOAL | MEMBER GROWTH<br>ACTUAL | DROPPED<br>MEMBERS ACTUAL<br>(including transfers) |  |
| JULY/AUG/SEPT | 1             | 0           | 4             | JULY/AUG/SEPT         | 230                       | 33                      | 26                                                 |  |
| OCT/NOV/DEC   | 13            | 0           | 0             | OCT/NOV/DEC           | 320                       | 0                       | 0                                                  |  |
| JAN/FEB/MAR   | 14            | 0           | 0             | JAN/FEB/MAR           | 280                       | 0                       | 0                                                  |  |
| APR/MAY/JUNE  | 3             | 0           | 0             | APR/MAY/JUNE          | 265                       | 0                       | 0                                                  |  |

## GOALS AND ACTUAL NEW CLUBS CUMULATIVE

| DROPPED CLUBS: 4  DROPPED MEMBERS |    | 13 CLUBS OF 333 ADDED 1 OR MORE<br>NEW MEMBERS | GENDER DISTRII<br>MALE<br>FEMALE | BUTION<br>4,627 (57.41%)<br>3,432 (42.59%) |     |
|-----------------------------------|----|------------------------------------------------|----------------------------------|--------------------------------------------|-----|
| DECEASED                          | 0  | CLICK HERE FOR CUMULATIVE                      | TOTAL FAMILY UNIT MEMBERS        |                                            | 773 |
| CLUB CANCELLED 0 OTHER 26         |    | MEMBERSHIP DATA                                | FAMILY MEMBERS PAYING HALF DUES  |                                            | 394 |
| TOTAL                             | 26 |                                                |                                  |                                            |     |