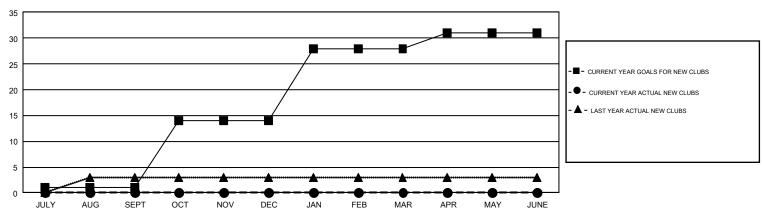

## GMT MONTHLY MEMBERSHIP PROGRESS REPORT

Results as of: 7/31/2019

REPORT DOES NOT INCLUDE CLUBS IN UNDISTRICTED AREAS.

GMT Constitutional Area 5 - C, Group C

**OPEN** 

| Clubs         |               |             |               | Members               |                           |                         |                                                    |  |
|---------------|---------------|-------------|---------------|-----------------------|---------------------------|-------------------------|----------------------------------------------------|--|
|               | RESULTS FO    | R 2019-2020 |               | RESULTS FOR 2019-2020 |                           |                         |                                                    |  |
| QUARTER       | NEW CLUB GOAL | NEW CLUBS   | DROPPED CLUBS | QUARTER               | MEMBER GROWTH NET<br>GOAL | MEMBER GROWTH<br>ACTUAL | DROPPED<br>MEMBERS ACTUAL<br>(including transfers) |  |
| JULY/AUG/SEPT | 1             | 0           | 4             | JULY/AUG/SEPT         | 230                       | 33                      | 26                                                 |  |
| OCT/NOV/DEC   | 13            | 0           | 0             | OCT/NOV/DEC           | 320                       | 0                       | 0                                                  |  |
| JAN/FEB/MAR   | 14            | 0           | 0             | JAN/FEB/MAR           | 280                       | 0                       | 0                                                  |  |
| APR/MAY/JUNE  | 3             | 0           | 0             | APR/MAY/JUNE          | 265                       | 0                       | 0                                                  |  |

## GOALS AND ACTUAL NEW CLUBS CUMULATIVE

| DROPPED CLUBS: 4  DROPPED MEMBERS |    | 13 CLUBS OF 333 ADDED 1 OR MORE<br>NEW MEMBERS | GENDER DISTRII<br>MALE<br>FEMALE | BUTION<br>4,627 (57.41%)<br>3,432 (42.59%) |     |
|-----------------------------------|----|------------------------------------------------|----------------------------------|--------------------------------------------|-----|
| DECEASED                          | 0  | CLICK HERE FOR CUMULATIVE                      | TOTAL FAMILY UNIT MEMBERS        |                                            | 773 |
| CLUB CANCELLED 0 OTHER 26         |    | MEMBERSHIP DATA                                | FAMILY MEMBERS PAYING HALF DUES  |                                            | 394 |
| TOTAL                             | 26 |                                                |                                  |                                            |     |